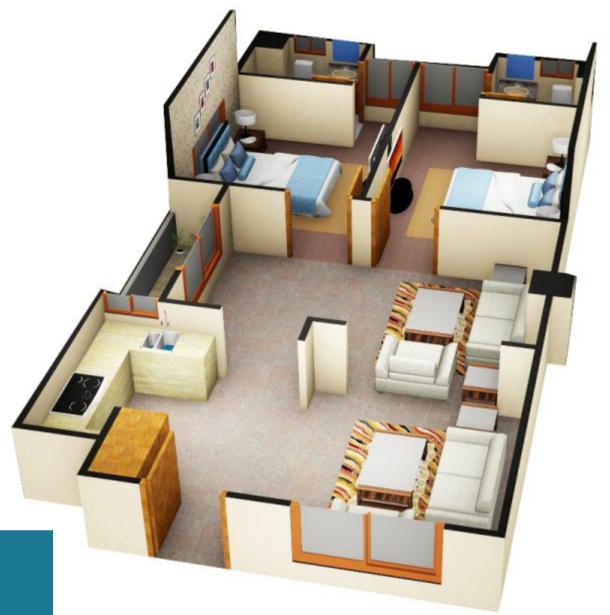

## 3 BED LUXURY

Covered Area: 2100 Sq. Ft. (Including Circulation & Parking Area)