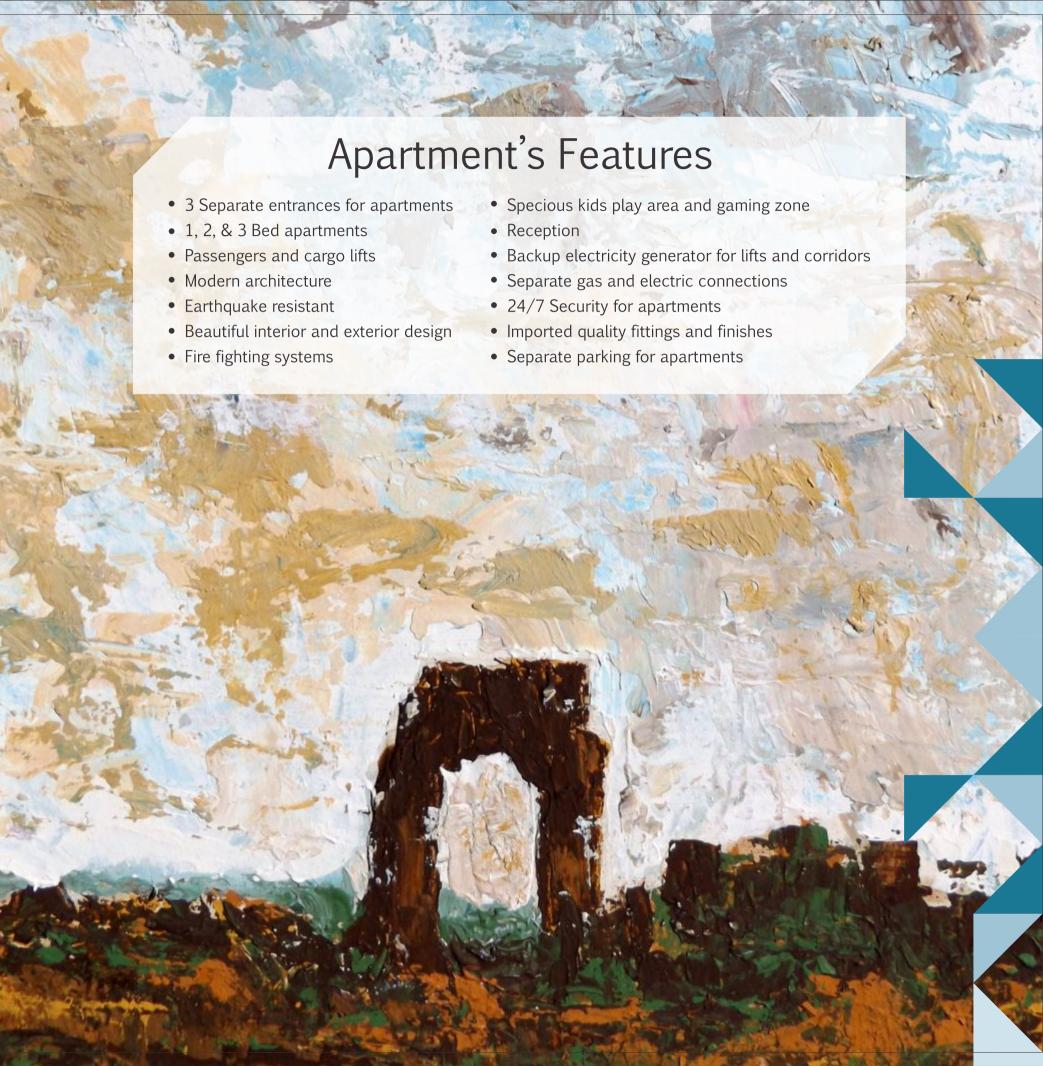

arming blend of elite living at it's state of the art purely residential complex at a prime location in G-11/3, Islamabad.

A planned enterprise THE ARCH featuring fine architecture with superior designs of apartments, high strength structure and remarkable finishing works will be the characteristic of this project. With clear focus on meeting the expectations of our worthy clients, Red Sun Associates with its hallmark of an extremely professional approach has carefully deliberated on selecting the best quality construction materials and outclass qualified and skilled manpower, at every stage of construction till the hand over of keys of luxury apartments. THE ARCH is aiming to raise the standards of contemporary amenities so as to create a very warm, comfortable and luxurious lifestyle.

















## THE ARCH Elegance...

The Arch, where every feature and every apartment is another name of elegance that encompasses all key elements of comfortable living. You have exotic ambiance and serene surroundings from your apartment. You get spacious living area, cozy rooms, modern kitchen & bathrooms. The bedrooms have an aura of majesty while the interior and exterior of apartment represent it superior class. It is a true reflection of modern design and luxurious lifestyle.















Specious & Cozy...

Just experience the different harmoniously manifested in the well designed, spacious and cozy TV lounge and drawing room. Welcome your guests in a cheerful environment.







THE MOST
LUXURIOUS APARTMENTS
IN THE MOST BEAUTIFUL
CAPITAL

A Project of



UAN: 051-111-733-78