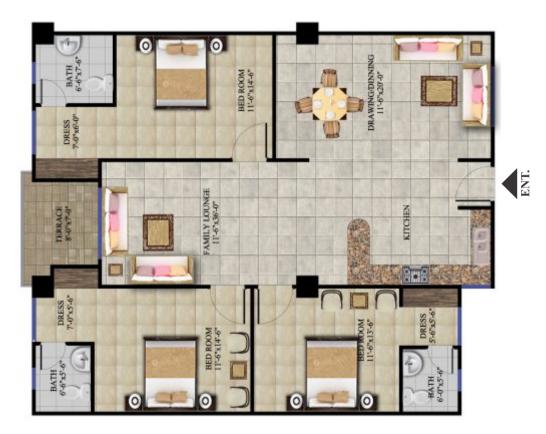

## 2 BED GOLD Covered Area: 1650 Sq.

Covered Area: 1650 Sq. Ft. (Including Circulation & Parking Area)

2 BED SILVER

Covered Area: 1500 Sq. Ft. (Including Circulation & Parking Area)