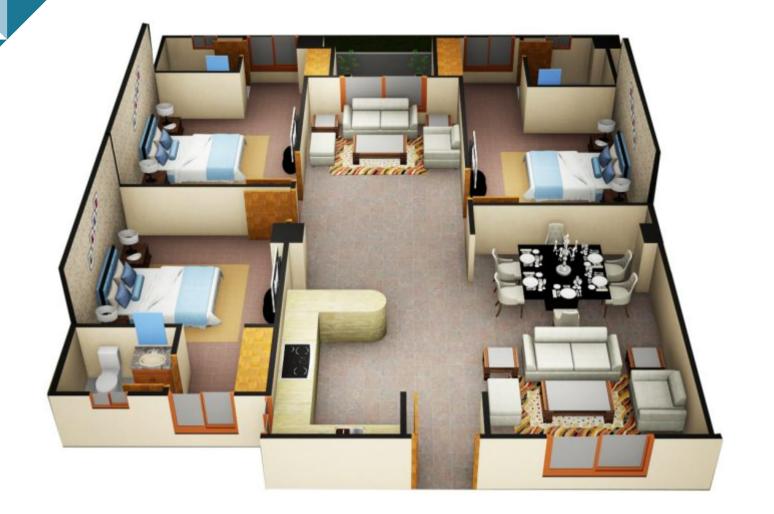

## 3 BED LUXURY

Covered Area: 2100 Sq. Ft. (Including Circulation & Parking Area)