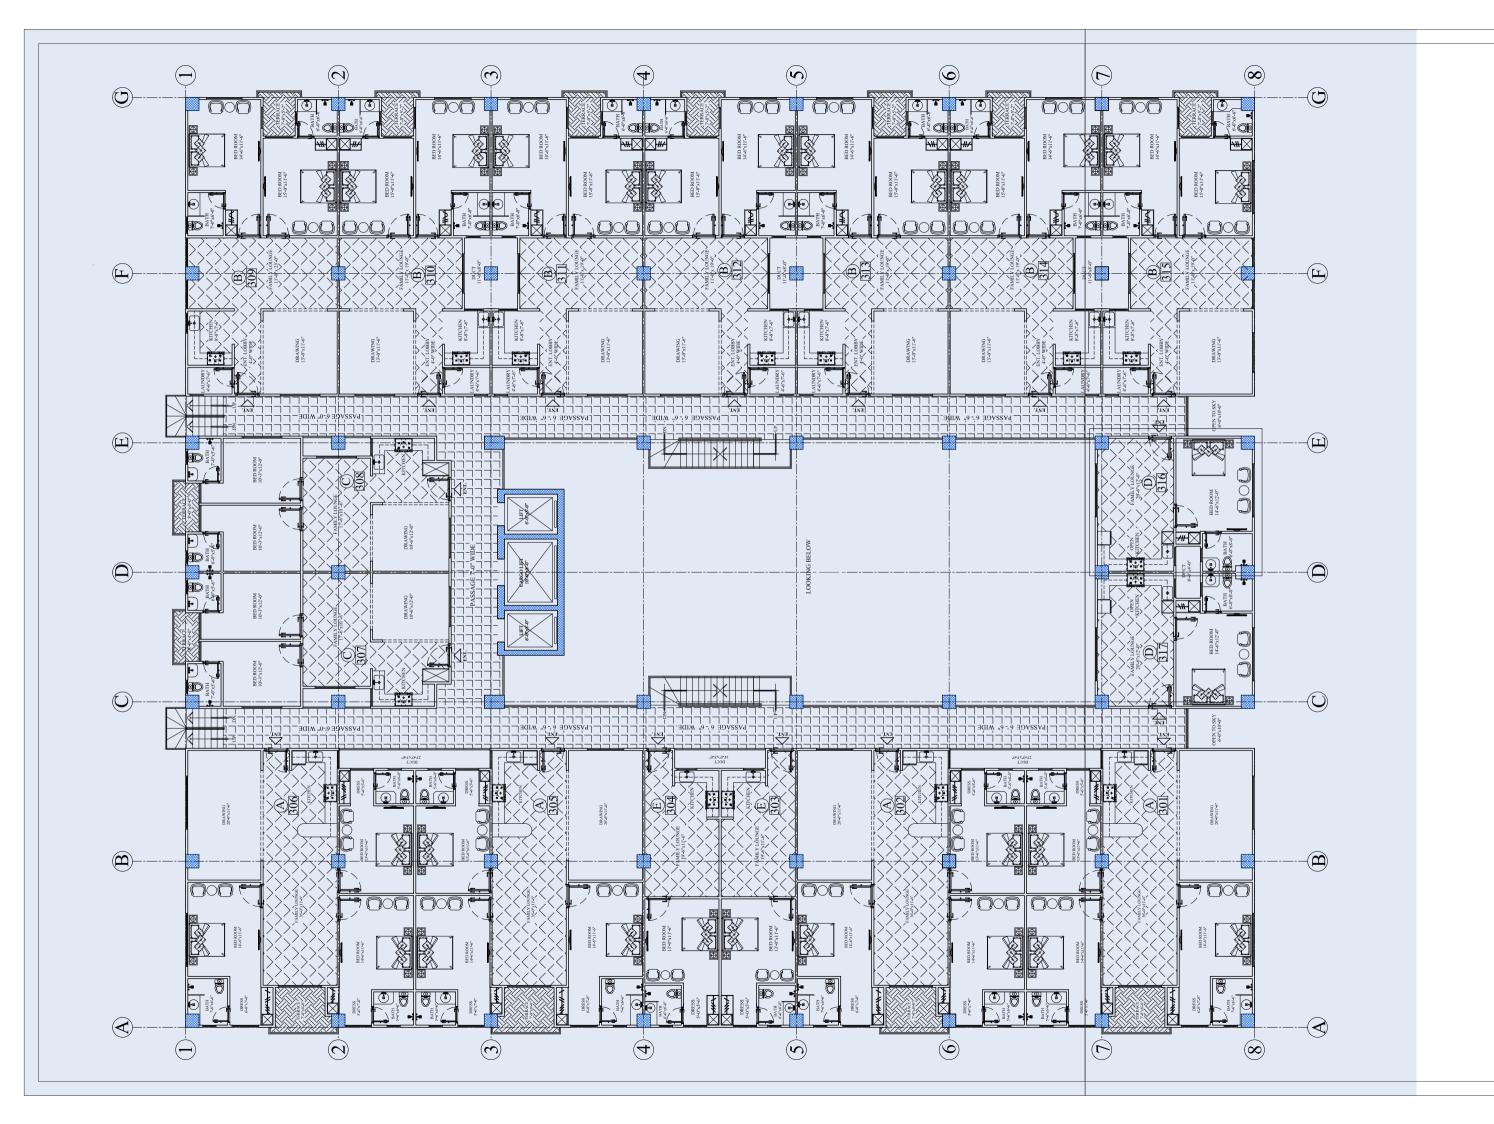

A Project of

UAN: 051-111-733-786

**TYPICAL FLOOR PLAN** 

UAN: 051-111-733-786

## 3 BED LUXURY

Covered Area: 2100 Sq. Ft. (Including Circulation & Parking Area)

## 2 BED GOLD Covered Area: 1650 Sq.

Covered Area: 1650 Sq. Ft. (Including Circulation & Parking Area)

2 BED SILVER

Covered Area: 1500 Sq. Ft. (Including Circulation & Parking Area)