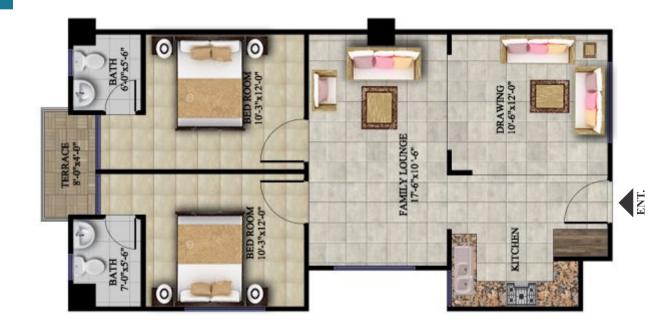

## 2 BED GOLD Covered Area: 1650 Sq.

Covered Area: 1650 Sq. Ft. (Including Circulation & Parking Area)

2 BED SILVER

Covered Area: 1500 Sq. Ft. (Including Circulation & Parking Area)