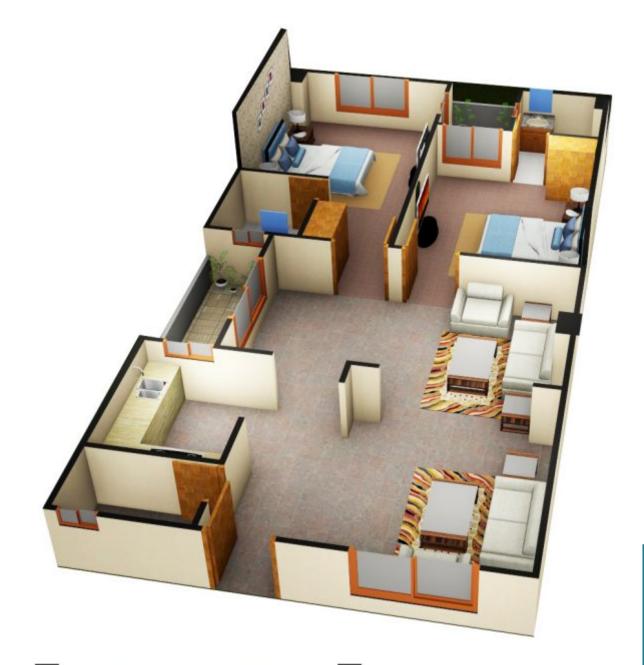

## 2 BED GOLD Covered Area: 1650 Sq.

Covered Area: 1650 Sq. Ft. (Including Circulation & Parking Area)

2 BED SILVER

Covered Area: 1500 Sq. Ft. (Including Circulation & Parking Area)