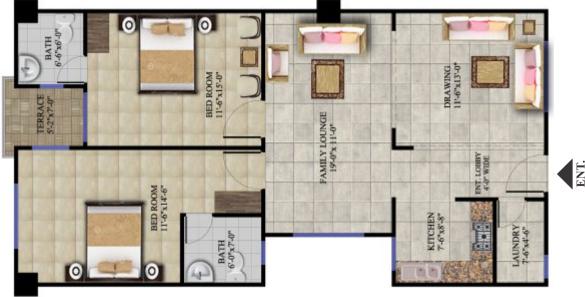

## 3 BED LUXURY

Covered Area: 2100 Sq. Ft. (Including Circulation & Parking Area)