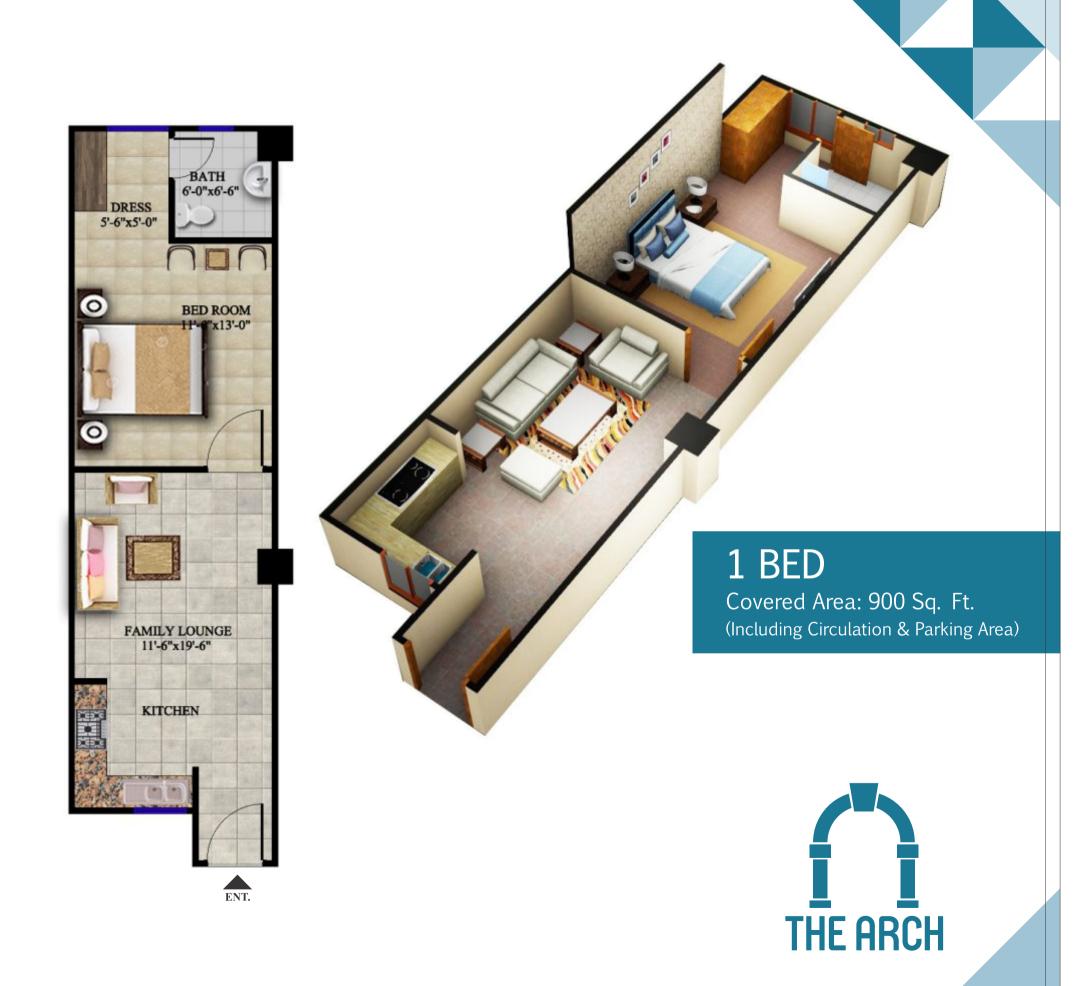

hile the interior and exterior of apartment represent it superior class. It is a true reflection of modern design and luxurious lifestyle.















Specious & Cozy...

Just experience the different harmoniously manifested in the well designed, spacious and cozy TV lounge and drawing room. Welcome your guests in a cheerful environment.







THE MOST
LUXURIOUS APARTMENTS
IN THE MOST BEAUTIFUL
CAPITAL

A Project of



UAN: 051-111-733-786

















**TYPICAL FLOOR PLAN** 

UAN: 051-111-733-786



## 3 BED LUXURY

Covered Area: 2100 Sq. Ft. (Including Circulation & Parking Area)







## 2 BED GOLD Covered Area: 1650 Sq.

Covered Area: 1650 Sq. Ft. (Including Circulation & Parking Area)







2 BED SILVER

Covered Area: 1500 Sq. Ft. (Including Circulation & Parking Area)