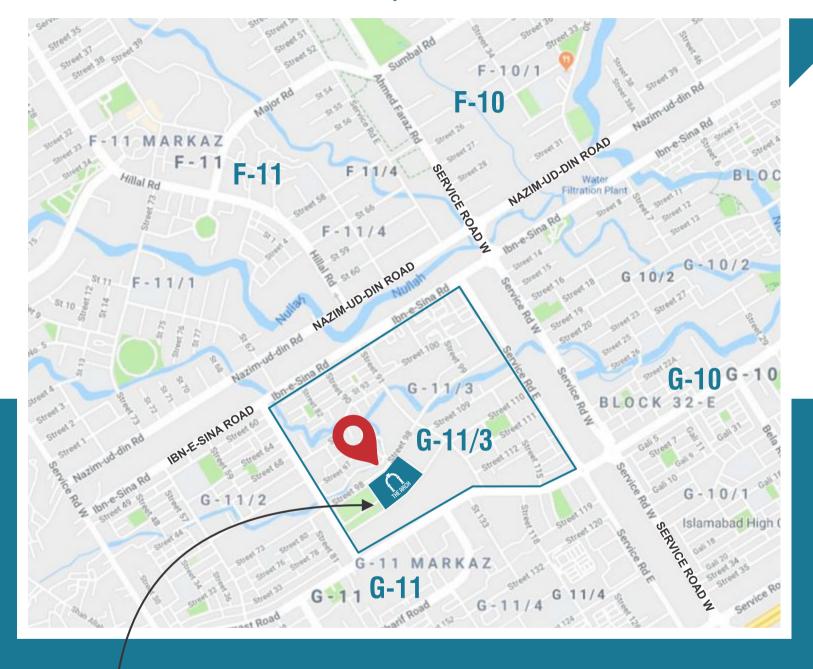

## Location Map "THE ARCH"

Sector G-11 is a sector in the south-east of Islamabad.

It is in Zone I of Islamabad.

The sector is now very well developed.

setting the standards...